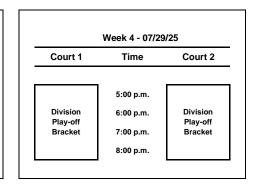

-|---------|--|--|--|
| Court 1           | Time      | Court 2 |  |  |  |
|                   |           |         |  |  |  |
| D vs E            | 5:30 p.m. | G vs A  |  |  |  |
| F vs B            | 6:15 p.m. | D vs G  |  |  |  |
| C vs F            | 7:00 p.m. | B vs A  |  |  |  |
| E vs C            | 7:45 p.m. | Open    |  |  |  |
|                   |           |         |  |  |  |

| V       | Week 3 - 07/22/25 |         |  |
|---------|-------------------|---------|--|
| Court 1 | Time              | Court 2 |  |
|         |                   |         |  |
| E vs F  | 5:30 p.m.         | B vs G  |  |
| F vs D  | 6:15 p.m.         | G vs E  |  |
| B vs C  | 7:00 p.m.         | A vs D  |  |
| C vs A  | 7:45 p.m.         | Open    |  |
|         |                   |         |  |



| SUB-VAR                  | SITY Division     |
|--------------------------|-------------------|
| A - Chaos                | E - Industrial JV |
| B - Diggin' Divas        | F - JV Cowgirls   |
| C - Future Lady Warriors | G - Lady Eagles   |
| D - Industrial 8         |                   |