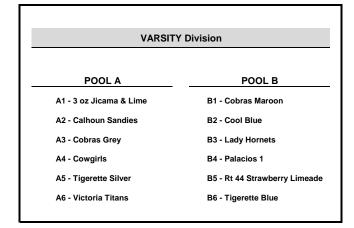

## Southern Swing Volleyball 2022 Summer League - SESSION 2

Victoria College Sports Center

Master Schedule

**VARSITY Division** 

| Week 1 - 07/07/22 |           |          |  |
|-------------------|-----------|----------|--|
| Court 1           | Time      | Court 2  |  |
|                   |           |          |  |
| A2 vs A5          | 5:00 p.m. | B2 vs B5 |  |
| A6 vs A4          | 5:45 p.m. | B6 vs B4 |  |
| A2 vs A3          | 6:30 p.m. | B2 vs B3 |  |
| A1 vs A5          | 7:15 p.m. | B1 vs B5 |  |
| A4 vs A1          | 8:00 p.m. | B4 vs B1 |  |
| A3 vs B6          | 8:45 p.m. | B3 vs A6 |  |