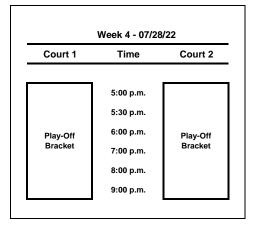

## Southern Swing Volleyball 2022 Summer League - SESSION 2

Victoria College Sports Center

Master Schedule

**VARSITY Division** 

| Week 1 - 07/07/22 |           |          |  |
|-------------------|-----------|----------|--|
| Court 1           | Time      | Court 2  |  |
|                   |           |          |  |
| A2 vs A5          | 5:00 p.m. | B2 vs B5 |  |
| A6 vs A4          | 5:45 p.m. | B6 vs B4 |  |
| A2 vs A3          | 6:30 p.m. | B2 vs B3 |  |
| A1 vs A5          | 7:15 p.m. | B1 vs B5 |  |
| A4 vs A1          | 8:00 p.m. | B4 vs B1 |  |
| A3 vs B6          | 8:45 p.m. | B3 vs A6 |  |

| Week 2 - 07/14/22 |           |          |  |
|-------------------|-----------|----------|--|
| Court 1           | Time      | Court 2  |  |
|                   |           |          |  |
| A2 vs A1          | 5:00 p.m. | B2 vs B1 |  |
| A3 vs A6          | 5:45 p.m. | B3 vs B6 |  |
| A4 vs A5          | 6:30 p.m. | B4 vs B5 |  |
| A3 vs A4          | 7:15 p.m. | B3 vs B4 |  |
| A6 vs A1          | 8:00 p.m. | B6 vs B1 |  |
| A2 vs B5          | 8:45 p.m. | B2 vs A5 |  |

| Week 3 - 07/21/22 |           |          |  |
|-------------------|-----------|----------|--|
| Court 1           | Time      | Court 2  |  |
|                   |           |          |  |
| A5 vs A3          | 5:00 p.m. | B5 vs B3 |  |
| A6 vs A2          | 5:45 p.m. | B6 vs B2 |  |
| A5 vs A6          | 6:30 p.m. | B5 vs B6 |  |
| A1 vs A3          | 7:15 p.m. | B1 vs B3 |  |
| A4 vs A2          | 8:00 p.m. | B4 vs B2 |  |
| A1 vs B4          | 8:45 p.m. | B1 vs A4 |  |