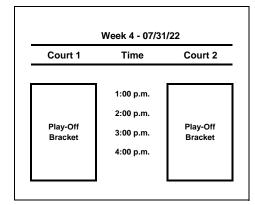

| H vs D                                           |  |  |
| 2:30 p.m.         | B vs C                                           |  |  |
| 3:15 p.m.         | A vs C                                           |  |  |
| 4:00 p.m.         | OPEN                                             |  |  |
|                   | 1:00 p.m.<br>1:45 p.m.<br>2:30 p.m.<br>3:15 p.m. |  |  |

| Week 3 - 07/24/22 |           |         |  |
|-------------------|-----------|---------|--|
| Court 1           | Time      | Court 2 |  |
|                   |           |         |  |
| E vs H            | 1:00 p.m. | B vs G  |  |
| F vs G            | 1:45 p.m. | H vs A  |  |
| D vs E            | 2:30 p.m. | C vs F  |  |
| A vs E            | 3:15 p.m. | G vs C  |  |
| H vs B            | 4:00 p.m. | D vs A  |  |



## YOUTH Division

A - Edna Blue E - Rising Stars Danielle
B - Edna White F - Swarming Hornets
C - GT Volleyball G - Sweet Digs
D - Little Stingers H - Tigerettes 29