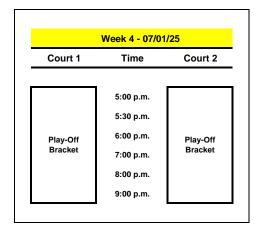

## 2025 Summer League - SESSION 1

Victoria College Sports Center

Master Schedule - REVISED 06/12/25

**VARSITY Division** 

| Week 1 - 06/05/25 |                  |              |  |
|-------------------|------------------|--------------|--|
| Court 1           | Time             | Court 2      |  |
| *** Crossov       | er Matches Appea | r in RED *** |  |
| A2 vs A5          | 5:00 p.m.        | B2 vs B5     |  |
| A6 vs A4          | 5:45 p.m.        | B6 vs B4     |  |
| A2 vs A3          | 6:30 p.m.        | B2 vs B3     |  |
| A1 vs A5          | 7:15 p.m.        | B1 vs B5     |  |
| A4 vs A1          | 8:00 p.m.        | B4 vs B1     |  |
| A3 vs B6          | 8:45 p.m.        | B3 vs A6     |  |

| V           | Week 2 - 06/19/25 |              |  |  |  |
|-------------|-------------------|--------------|--|--|--|
| Court 1     | Time              | Court 2      |  |  |  |
| *** Crossov | er Matches Appea  | r in RED *** |  |  |  |
| A2 vs A1    | 5:00 p.m.         | B2 vs B1     |  |  |  |
| A3 vs A6    | 5:45 p.m.         | B3 vs B6     |  |  |  |
| A4 vs A5    | 6:30 p.m.         | B4 vs B5     |  |  |  |
| A3 vs A4    | 7:15 p.m.         | B3 vs B4     |  |  |  |
| A6 vs A1    | 8:00 p.m.         | B6 vs B1     |  |  |  |
| A2 vs B5    | 8:45 p.m.         | B2 vs A5     |  |  |  |

| V           | Week 3 - 06/26/25 |              |  |  |
|-------------|-------------------|--------------|--|--|
| Court 1     | Time              | Court 2      |  |  |
| *** Crossov | er Matches Appea  | r in RED *** |  |  |
| A5 vs A3    | 5:00 p.m.         | B5 vs B3     |  |  |
| A6 vs A2    | 5:45 p.m.         | B6 vs B2     |  |  |
| A5 vs A6    | 6:30 p.m.         | B5 vs B6     |  |  |
| A1 vs A3    | 7:15 p.m.         | B1 vs B3     |  |  |
| A4 vs A2    | 8:00 p.m.         | B4 vs B2     |  |  |
| A1 vs B4    | 8:45 p.m.         | B1 vs A4     |  |  |
|             |                   |              |  |  |