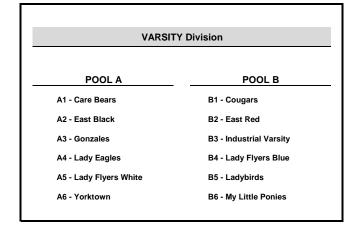

## 2025 Summer League - SESSION 1

Victoria College Sports Center

Master Schedule - REVISED 06/12/25

**VARSITY Division** 

| Week 1 - 06/05/25 |                  |              |  |
|-------------------|------------------|--------------|--|
| Court 1           | Time             | Court 2      |  |
| *** Crossov       | er Matches Appea | r in RED *** |  |
| A2 vs A5          | 5:00 p.m.        | B2 vs B5     |  |
| A6 vs A4          | 5:45 p.m.        | B6 vs B4     |  |
| A2 vs A3          | 6:30 p.m.        | B2 vs B3     |  |
| A1 vs A5          | 7:15 p.m.        | B1 vs B5     |  |
| A4 vs A1          | 8:00 p.m.        | B4 vs B1     |  |
| A3 vs B6          | 8:45 p.m.        | B3 vs A6     |  |

| V           | Week 2 - 06/19/25 |              |  |  |  |
|-------------|-------------------|--------------|--|--|--|
| Court 1     | Time              | Court 2      |  |  |  |
| *** Crossov | er Matches Appea  | r in RED *** |  |  |  |
| A2 vs A1    | 5:00 p.m.         | B2 vs B1     |  |  |  |
| A3 vs A6    | 5:45 p.m.         | B3 vs B6     |  |  |  |
| A4 vs A5    | 6:30 p.m.         | B4 vs B5     |  |  |  |
| A3 vs A4    | 7:15 p.m.         | B3 vs B4     |  |  |  |
| A6 vs A1    | 8:00 p.m.         | B6 vs B1     |  |  |  |
| A2 vs B5    | 8:45 p.m.         | B2 vs A5     |  |  |  |

| V           | Week 3 - 06/26/25 |              |  |  |
|-------------|-------------------|--------------|--|--|
| Court 1     | Time              | Court 2      |  |  |
| *** Crossov | er Matches Appea  | r in RED *** |  |  |
| A5 vs A3    | 5:00 p.m.         | B5 vs B3     |  |  |
| A6 vs A2    | 5:45 p.m.         | B6 vs B2     |  |  |
| A5 vs A6    | 6:30 p.m.         | B5 vs B6     |  |  |
| A1 vs A3    | 7:15 p.m.         | B1 vs B3     |  |  |
| A4 vs A2    | 8:00 p.m.         | B4 vs B2     |  |  |
| A1 vs B4    | 8:45 p.m.         | B1 vs A4     |  |  |
|             |                   |              |  |  |